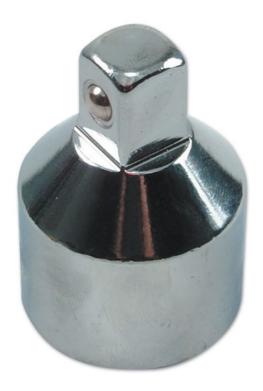

## **Convertor 3/4"D - 1/2"D**

Manufactured from chrome vanadium, this sturdy 3/4" Drive Female to 1/2" Drive Male adapter is an essential part of any vehicle toolkit. It enables flexibility and saves time and effort when working with various sizes of sockets, ratchets, and accessories.

## **Additional Information**

- 3/4"D (F) to 1/2"D (M).
- Max torque: 39.8kg-m.
- Features a spring-ball socket retainer.
- · Manufactured from chrome vanadium.
- 3 sizes available, please see Part No. 2521 (3/8"D (F) to 1/2"D (M)), 2522 (1/2"D (F) to 3/8"D (M)), 2523 (3/4"D (F) to 1/2"D (M)).